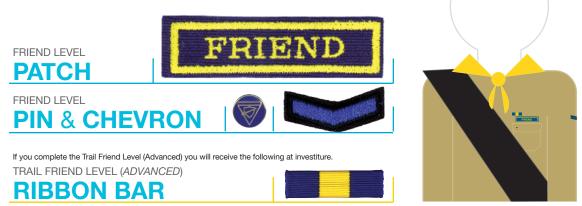

# INVESTITURE ACHIEVEMENT Friend Level RECORD JOURNAL

NAME:

PATHFINDERCLUB.COM

Upon completion of the Investiture Achievement basic Friend level, you will receive the following items at investiture.